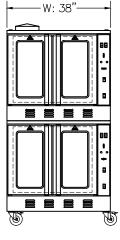

Intertek Intertek

| Model # | Total     | Total Packing Size | Net Gross | Unit Size  |     |         | Gas     |                                               | Electrical |               |           |
|---------|-----------|--------------------|-----------|------------|-----|---------|---------|-----------------------------------------------|------------|---------------|-----------|
|         | BTU/HR    | 1 acking Size      | Weight    | t   Weight | W   | D       | Н       | Manifold Pressure                             | Connection | 115v/1ph/60hz | 6' Cord * |
| SE-CO2  | D 108,000 | 46"x39"x71"        | 794 lbs.  | 992 lbs.   | 38" | 43-3/8" | 92-3/4" | Natural Gas: 4" W.C.<br>Propane Gas: 10" W.C. | (2) 3/4"   | 16 Amp        | 2         |