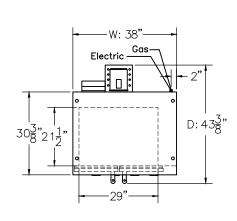

Intertek Intertek

| Model # | Total     | Total Packing Size | Net Gross | Unit Size  |     |         | Gas     |                                               | Electrical |               |           |
|---------|-----------|--------------------|-----------|------------|-----|---------|---------|-----------------------------------------------|------------|---------------|-----------|
|         | BTU/HR    | 1 acking Size      | Weight    | t   Weight | W   | D       | Н       | Manifold Pressure                             | Connection | 115v/1ph/60hz | 6' Cord * |
| SE-CO2  | D 108,000 | 46"x39"x71"        | 794 lbs.  | 992 lbs.   | 38" | 43-3/8" | 92-3/4" | Natural Gas: 4" W.C.<br>Propane Gas: 10" W.C. | (2) 3/4"   | 16 Amp        | 2         |

Oven Interior Dimensions: 29"W x 21-1/2"D x 24"H

\* With NEMA 5-15 Plug

Specifications subject to change without notice.

All dimensions are typical (Tolerance 1/2").

Refer to owner's manual for complete installation details