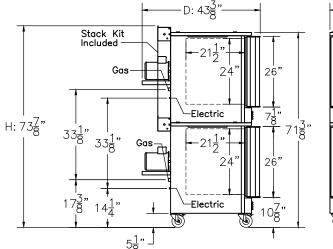

Intertek Intertek

| Model # | Total     | Total Packing Size | Net Gross | Unit Size  |     |         | Gas     |                                               | Electrical |               |           |
|---------|-----------|--------------------|-----------|------------|-----|---------|---------|-----------------------------------------------|------------|---------------|-----------|
|         | BTU/HR    | 1 acking Size      | Weight    | t   Weight | W   | D       | Н       | Manifold Pressure                             | Connection | 115v/1ph/60hz | 6' Cord * |
| SE-CO2  | D 108,000 | 46"x39"x71"        | 794 lbs.  | 992 lbs.   | 38" | 43-3/8" | 92-3/4" | Natural Gas: 4" W.C.<br>Propane Gas: 10" W.C. | (2) 3/4"   | 16 Amp        | 2         |

Oven Interior Dimensions: 29"W x 21-1/2"D x 24"H

\* With NEMA 5-15 Plug

Specifications subject to change without notice.

All dimensions are typical (Tolerance 1/2").

Refer to owner's manual for complete installation details