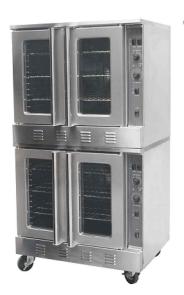

## **Gas Convection Oven**

## FEATURES & CONSTRUCTION:

- Stainless steel front and galvanized sides with robust support
- Three Direct fired gas burner, each 18,000 BTU/hr.
- Temperature adjustable from 167°F to 563°F
- Porcelainized interior, easy to clean.
- Dual pane thermo glass windows
- 60 minute electric timer with bell
- 1/2 hp fan motor with dual speed control
- Removable 13-position rack guides
- 4 heavy duty chrome plated racks
- Cooling down function
- Interior chamber light
- Double stacking options to optimize kitchen space
- Automatic ignition system for gas safety operation
- Micro switch for complete shut off once door is opened
- Easy gas conversion in field, conversion kit not included.
- 3/4" NPT rear gas connection
- 4 Swivel casters with brake included
- Packaged with carton box, wood strip and with pallet.
- All units shipped K.D., but easily assembled.