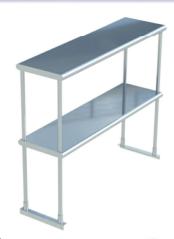

## **Double Overshelves**

## **FEATURES & CONSTRUCTION:**

- Rolled rim edges front and rear.
- Flat edge at all ends.
- Adjustable undershelf.
- All exposed welded areas smooth polished to brush finish sanitary #4.
- All units shipped K.D. and easily assembled.

## **MATERIAL:**

Shelves: 18 Ga. Stainless Steel - 400 Series

Leg Posts: 1" Stainless Steel Tubing.

Leg Sockets: Stainless Steel

| W    | 12"         | 14"         | 18"               |
|------|-------------|-------------|-------------------|
| L    | MODEL#      |             |                   |
| 24"  | SMDOS-1224  | SMDOS-1424  | SMDOS-1824        |
| 30"  | SMDOS-1230  | SMDOS-1430  | SMDOS-1830        |
| 36"  | SMDOS-1236  | SMDOS-1436  | <b>SMDOS-1836</b> |
| 48"  | SMDOS-1248  | SMDOS-1448  | SMDOS-1848        |
| 60"  | SMDOS-1260  | SMDOS-1460  | SMDOS-1860        |
| 72"  | SMDOS-1272  | SMDOS-1472  | SMDOS-1872        |
| 84"  | SMDOS-1284  | SMDOS-1484  | SMDOS-1848        |
| 96"  | SMDOS-1296  | SMDOS-1496  | SMDOS-1896        |
| 108" | SMDOS-12108 | SMDOS-14108 | SMDOS-18108       |
| 120" | SMDOS-12120 | SMDOS-14120 | SMDOS-18120       |