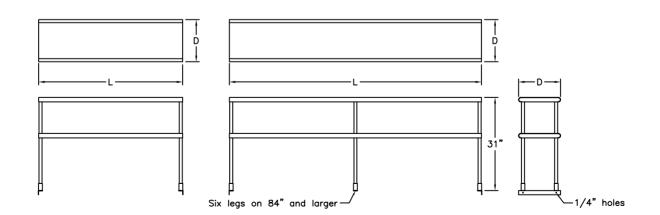

## **FEATURES & CONSTRUCTION:**

- Rolled rim edges front and rear.
- Flat edge at all ends.
- Adjustable undershelf.
- All exposed welded areas smooth polished to brush finish sanitary #4.
- All units shipped K.D. and easily assembled.

## **MATERIAL:**

Shelves: 18 Ga. Stainless Steel - 400 Series

Leg Posts: 1" Stainless Steel Tubing.

Leg Sockets: Stainless Steel

| W    | 12"         | 14"         | 18"               |
|------|-------------|-------------|-------------------|
| L    | MODEL#      |             |                   |
| 24"  | SMDOS-1224  | SMDOS-1424  | SMDOS-1824        |
| 30"  | SMDOS-1230  | SMDOS-1430  | SMDOS-1830        |
| 36"  | SMDOS-1236  | SMDOS-1436  | <b>SMDOS-1836</b> |
| 48"  | SMDOS-1248  | SMDOS-1448  | SMDOS-1848        |
| 60"  | SMDOS-1260  | SMDOS-1460  | SMDOS-1860        |
| 72"  | SMDOS-1272  | SMDOS-1472  | SMDOS-1872        |
| 84"  | SMDOS-1284  | SMDOS-1484  | SMDOS-1848        |
| 96"  | SMDOS-1296  | SMDOS-1496  | SMDOS-1896        |
| 108" | SMDOS-12108 | SMDOS-14108 | SMDOS-18108       |
| 120" | SMDOS-12120 | SMDOS-14120 | SMDOS-18120       |