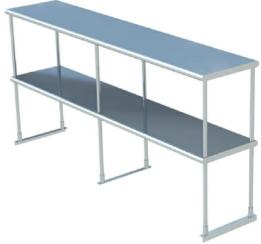

## **Double Overshelves**

## **FEATURES & CONSTRUCTION:**

- Rolled rim edges front and rear.
- Flat edge at all ends.
- Adjustable undershelf.
- All exposed welded areas smooth polished to brush finish sanitary #4.
- All units shipped K.D. and easily assembled.

## **MATERIAL:**

Shelves: 18 Ga. Stainless Steel - 400 Series

Leg Posts: 1" Stainless Steel Tubing.

Leg Sockets: Stainless Steel

| W    | 12"         | 14"         | 18"               |
|------|-------------|-------------|-------------------|
| L    | MODEL#      |             |                   |
| 24"  | SMDOS-1224  | SMDOS-1424  | SMDOS-1824        |
| 30"  | SMDOS-1230  | SMDOS-1430  | SMDOS-1830        |
| 36"  | SMDOS-1236  | SMDOS-1436  | <b>SMDOS-1836</b> |
| 48"  | SMDOS-1248  | SMDOS-1448  | SMDOS-1848        |
| 60"  | SMDOS-1260  | SMDOS-1460  | SMDOS-1860        |
| 72"  | SMDOS-1272  | SMDOS-1472  | SMDOS-1872        |
| 84"  | SMDOS-1284  | SMDOS-1484  | SMDOS-1848        |
| 96"  | SMDOS-1296  | SMDOS-1496  | SMDOS-1896        |
| 108" | SMDOS-12108 | SMDOS-14108 | SMDOS-18108       |
| 120" | SMDOS-12120 | SMDOS-14120 | SMDOS-18120       |